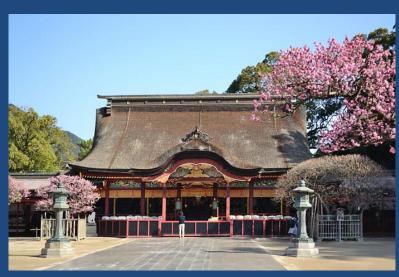

## SSRI and Friends in Historic Fukuoka are Waiting for TSRA Members!

**Fukuoka Dome** 

Dazaifu Tenmangu Shrine

Hot Spa nearby Fukuoka

We do wish fully recovering from Coronavirus.

See you then