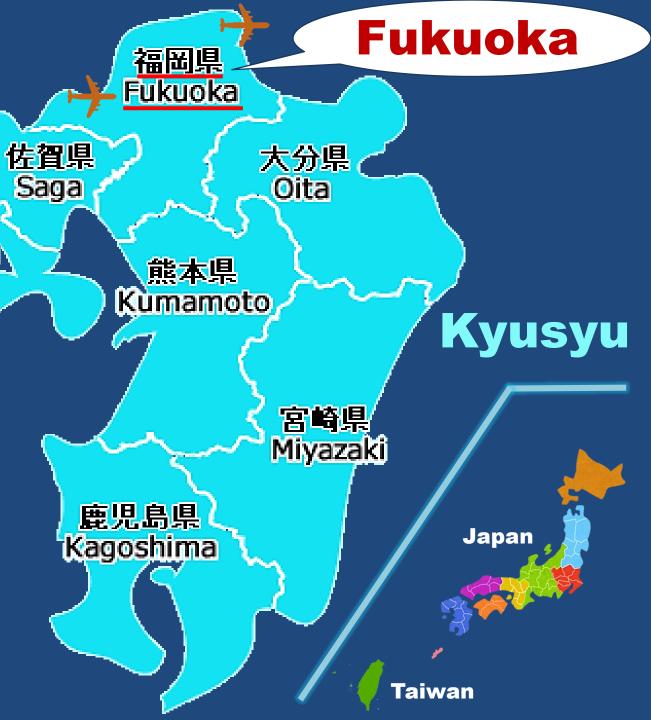

- · Kyusyu is nearly the same size of land area as Taiwan.
- Kyusyu is divided into 7 prefectures.
- Fukuoka Pref. is the economic & cultural center of Kyusyu.
- Fukuoka Pref. has two International Airports.
- Fukuoka City is the biggest city in Kyusyu with approx. 1.6 million population.
- Taiwan Consular Office is located in Fukuoka City.
- Fukuoka- Taipei Taoyuan flights ard operating every day.
- Fukuoka City is the birthplace of Gen. Akashi, the 7<sup>th</sup> Governor of Taiwan at that time.

沖縄県 Okinawa 長崎県

Nagasaki